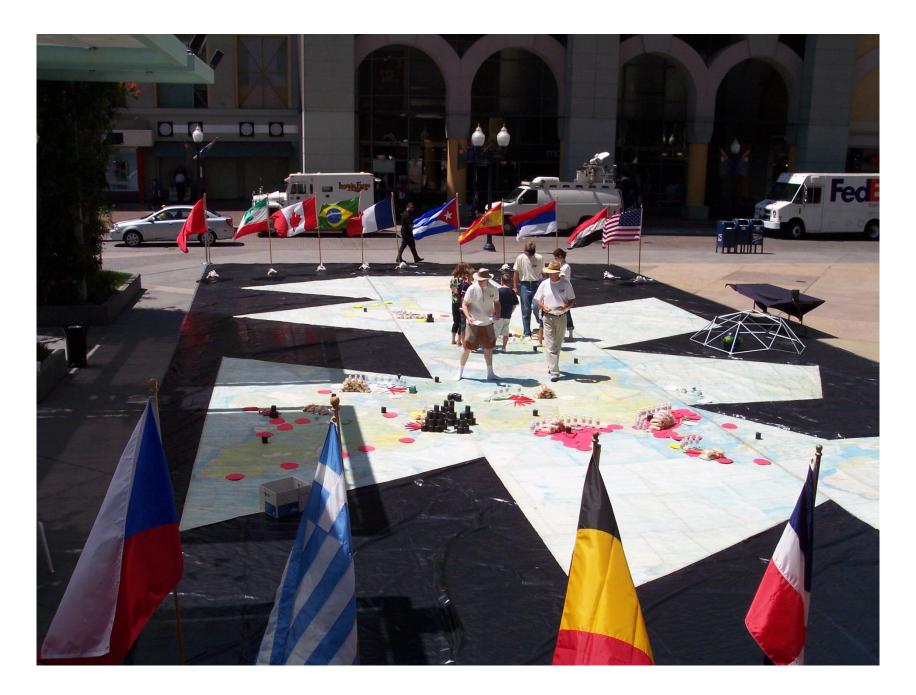

### San Diego SIMCenter

GAME°

Buckminster Fuller's 35- by 70-foot Dymaxion Map is a center for learning about world resources, problems and prospects on a global scale. Students standing on the map enjoy a view equivalent to that from 1,500 miles above the Earth.

World Game Institute

BY J. BALDWIN

"Making the world work for everyone"

# Dymaxion Map for GIS info layering